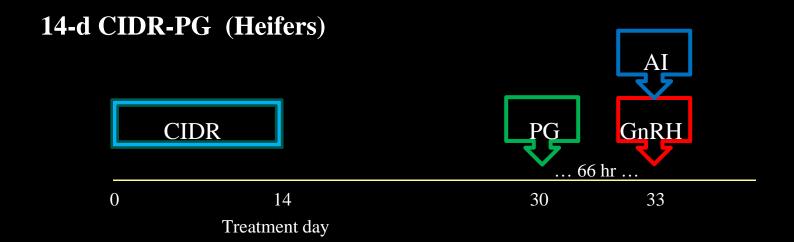

n Beef Cows
  - < 5% A.I.
- ▶ 5.5 Million Beef Heifers
  - Approaching 15% A.I.
- 9 Million Dairy Cows
  - 70% A.I.
- 3 Million Dairy Heifers
  - 50% A.I.



### Dairy: Convenient



## Beef: Are they even accessible???



### Beef Breeding Season



4 HOUR

Window of Opportunity



### Why Beef Producers Don't A.I.





#### Growing our business

- Current Herds
  - Move from heifer AI to cow AI
- New Herds
  - Converting non Al users to Al users
  - Capture a larger percentage of the heifer development
  - Herds that want to improve their marketing equity

your Pro Proartner

### Starting them in Al requires...



**Boots on the Ground!!!** 

### **Facilities**





### Chute Side Service



### Cattle Handling



#### **Labor Force**



### 14-d CIDR-PG with Split-Time AI in Heifers





#### **Modification for non-estrous heifers in treatment 2**