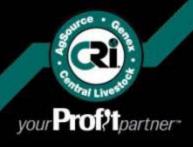

#### **US Dairy Industry:**

- Dairy farm numbers are shrinking.
- Average herd numbers getting larger.
- Milk production continues to increase per cow.

- Shortage of labor for good animal caretakers.
- Jersey breed increasing in popularity
- A team of professionals help guide the dairy producers: Considered cost of business.
- Acquiring very good genetics through AI is relatively inexpensive.

### Dairy: Convenient