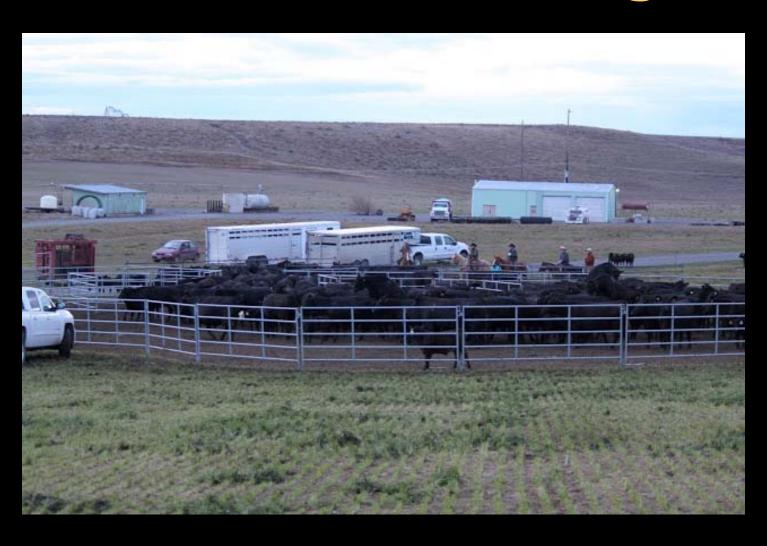

merican Beef Cattle Numbers** 



#### Al usage in the U.S.

- ▶ 30.9 Million Beef Cows
  - < 5% A.I.
- ▶ 5.5 Million Beef Heifers
  - Approaching 15% A.I.
- 9 Million Dairy Cows
  - 70% A.I.
- 3 Million Dairy Heifers
  - 50% A.I.



### Dairy: Convenient



## Beef: Are they even accessible???



### Beef Breeding Season



4 HOUR

Window of Opportunity



### Why Beef Producers Don't A.I.





#### Growing our business

- Current Herds
  - Move from heifer AI to cow AI
- New Herds
  - Converting non Al users to Al users
  - Capture a larger percentage of the heifer development
  - Herds that want to improve their marketing equity

your Pro Proartner

### Starting them in Al requires...



**Boots on the Ground!!!** 

### **Facilities**





### Chute Side Service



### Cattle Handling



#### **Labor Force**



### 14-d CIDR-PG with Split-Time AI in Heifers





#### **Modification for non-estrous heifers in treatment 2**