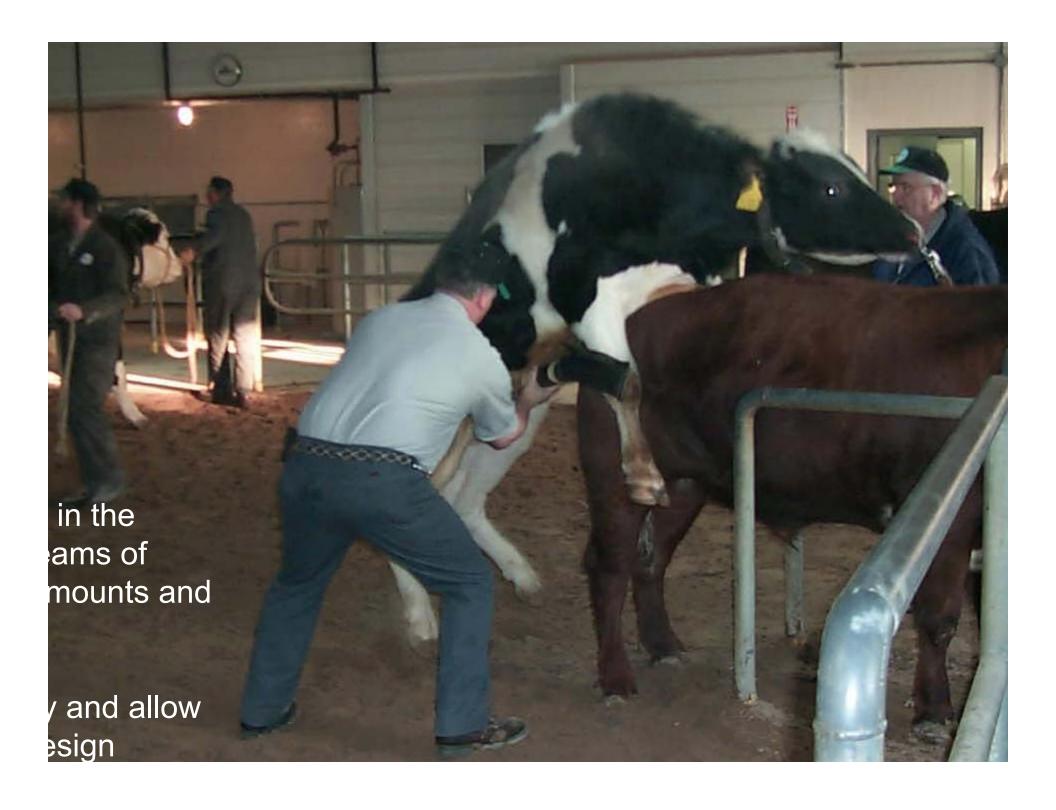

# Maximize Sperm Harvested

- Use stimulation and preparation
- Collection frequency
- Typical "high" demand bull collected
   4 to 6 times per week

Goals: Ejaculate deposited in the AV cone, not the AV casing.

Obtain vigorous thrusts, not hesitant emissions.

AV comfortable: (Lubricant), but warm: 48°C

Trust that if we follow proper procedures - high frequency, preparation and stimulation strategies, --- then we collect almost all of the sperm a bull has to offer.