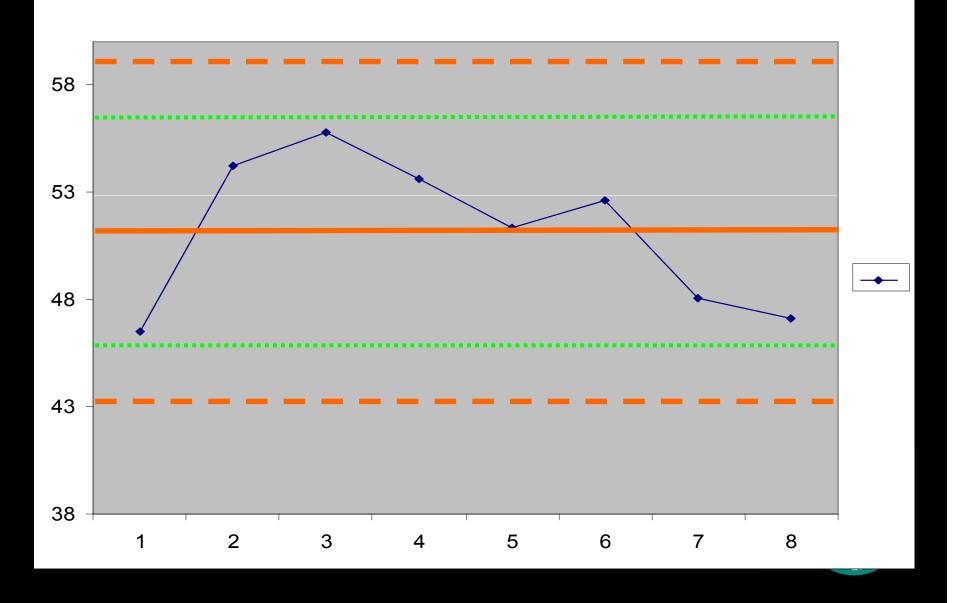

#### **Sperm Output by Period**

But verify by creating the proper observations and records.