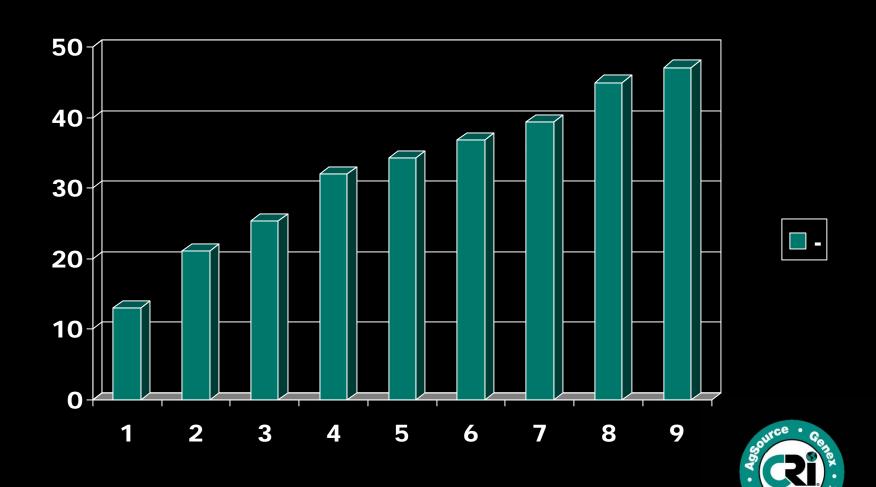

### Semen Production



Workshop, Anand India 2014



### **Collection Management**



### The CRI Process













# Maximize Sperm Harvested

- Use stimulation and preparation
- Collection frequency
- Typical "high" demand bull collected
   4 to 6 times per week





Goals: Ejaculate deposited in the AV cone, not the AV casing.

Obtain vigorous thrusts, not hesitant emissions.

AV comfortable: (Lubricant), but warm: 48°C





Trust that if we follow proper procedures - high frequency, preparation and stimulation strategies, --- then we collect almost all of the sperm a bull has to offer.

But verify by creating the proper observations and records.



#### **Sperm Output by Period**



## Total Sperm Per Week by number of ejaculates



# Sperm Output By Week Day for 2 Locations



low?

#### **Mature Bull Production**

- Collected 2 to 3 days per week
  - 2 to 3 ejaculates per day
- "Average" bull produces ~ 1,850doses per week ~ 100,000 per yr



#### **Young Sire Production**

| MCNULTY<br>001JE00895<br>Comment → |        | 00301257 | ROTHERS |       | LTY<br>Progran |                | Goal 1900<br>BU 3785 | BirthDate 9/15/2013 ******* GOAL HAS BEEN MET ***** |            |
|------------------------------------|--------|----------|---------|-------|----------------|----------------|----------------------|-----------------------------------------------------|------------|
| Date                               | QCN    | Age      | BU's    | Ejac# | Sperm          | Discard Reason | Ejaculate Co         | mments