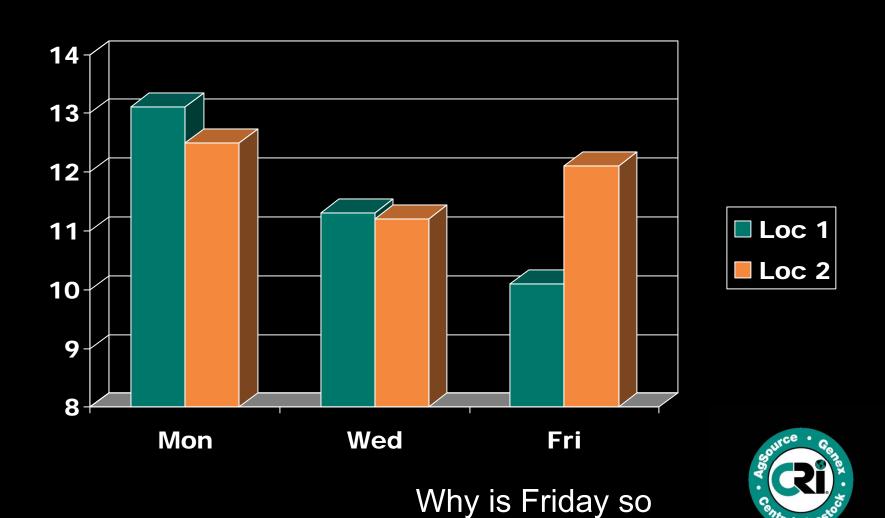

### Semen Production



Workshop, Anand India 2014



### **Collection Management**



### The CRI Process













# Maximize Sperm Harvested

- Use stimulation and preparation
- Collection frequency
- Typical "high" demand bull collected
   4 to 6 times per week





Goals: Ejaculate deposited in the AV cone, not the AV casing.

Obtain vigorous thrusts, not hesitant emissions.

AV comfortable: (Lubricant), but warm: 48°C





Trust that if we follow proper procedures - high frequency, preparation and stimulation strategies, --- then we collect almost all of the sperm a bull has to offer.

But verify by creating the proper observations and records.



#### **Sperm Output by Period**



## Total Sperm Per Week by number of ejaculates



# Sperm Output By Week Day for 2 Locations



low?

#### **Mature Bull Production**

- Collected 2 to 3 days per week
  - 2 to 3 ejaculates per day
- "Average" bull produces ~ 1,850doses per week ~ 100,000 per yr



#### **Young Sire Production**

| MCNULTY<br>001JE00895<br>Comment → |        | 00301257 | ROTHERS |       | LTY<br>Progran |                | Goal 1900<br>BU 3785 | BirthDate 9/15/2013 ******* GOAL HAS BEEN MET ***** |            |
|------------------------------------|--------|----------|---------|-------|----------------|----------------|----------------------|-----------------------------------------------------|------------|
| Date                               | QCN    | Age      | BU's    | Ejac# | Sperm          | Discard Reason | Ejaculate Co         | mments                                              | Morpho