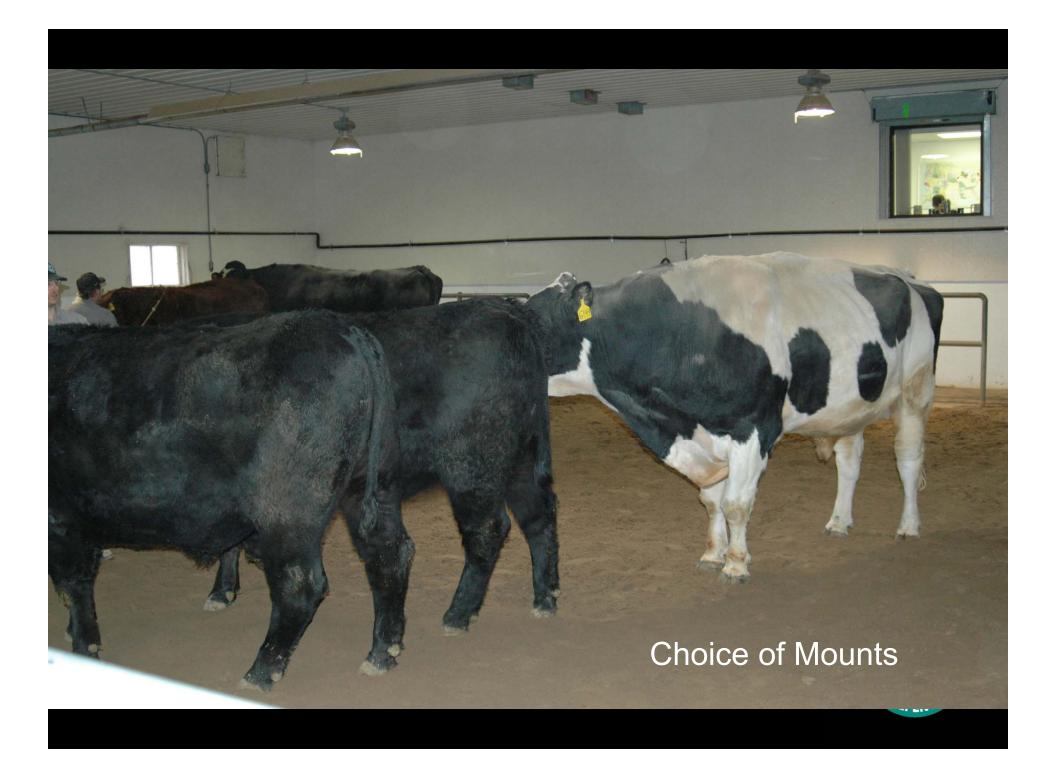

### Semen Production



Workshop, Anand India 2014



### **Collection Management**



### The CRI Process













# Maximize Sperm Harvested

- Use stimulation and preparation
- Collection frequency
- Typical "high" demand bull collected
   4 to 6 times per week





Goals: Ejaculate deposited in the AV cone, not the AV casing.

Obtain vigorous thrusts, not hesitant emissions.

AV comfortable: (Lubricant), but warm: 48°C





Trust that if we follow proper procedures - high frequency, preparation and stimulation strategies, --- then we collect almost all of the sperm a bull has to offer.

But verify by creating the proper observations and records.



#### **Sperm Output by Period**



## Total Sperm Per Week by number of ejaculates



# Sperm Output By Week Day for 2 Locations



low?

#### **Mature Bull Production**

- Collected 2 to 3 days per week
  - 2 to 3 ejaculates per day
- "Average" bul