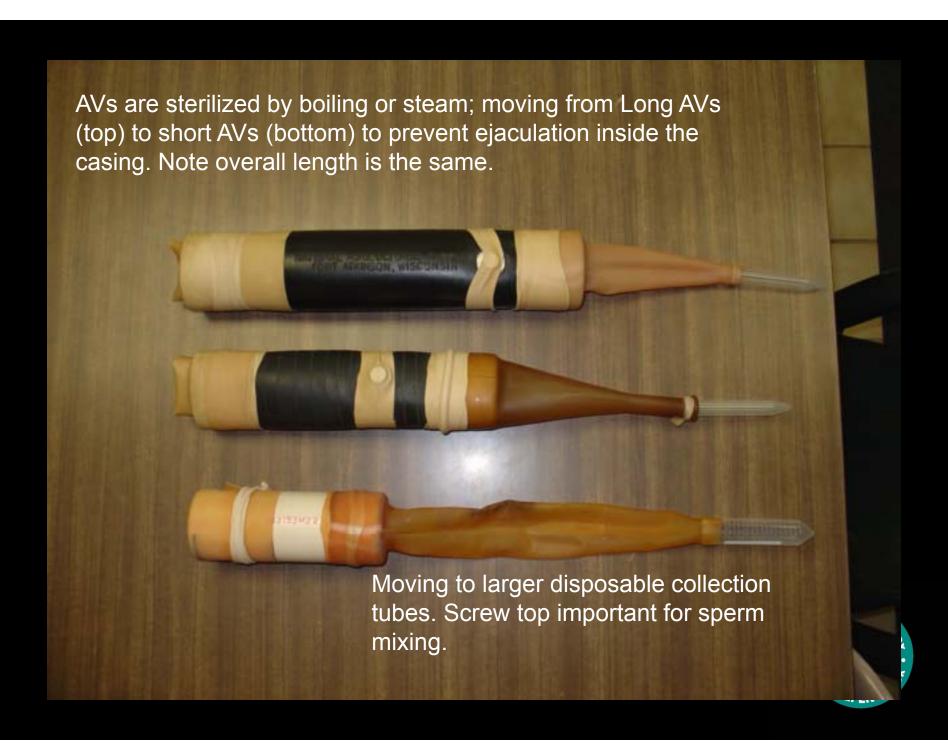

# Maximize Sperm Harvested

- Use stimulation and preparation
- Collection frequency
- Typical "high" demand bull collected
   4 to 6 times per week

Goals: Ejaculate deposited in the AV cone, not the AV casing.

Obtain vigorous thrusts, not hesitant emissions.

AV comfortable: (Lubricant), but warm: 48°C

Trust that if we follow proper procedures - high frequency, preparation and stimulation strategies, --- then we collect almost all of the sperm a bull has to offer.