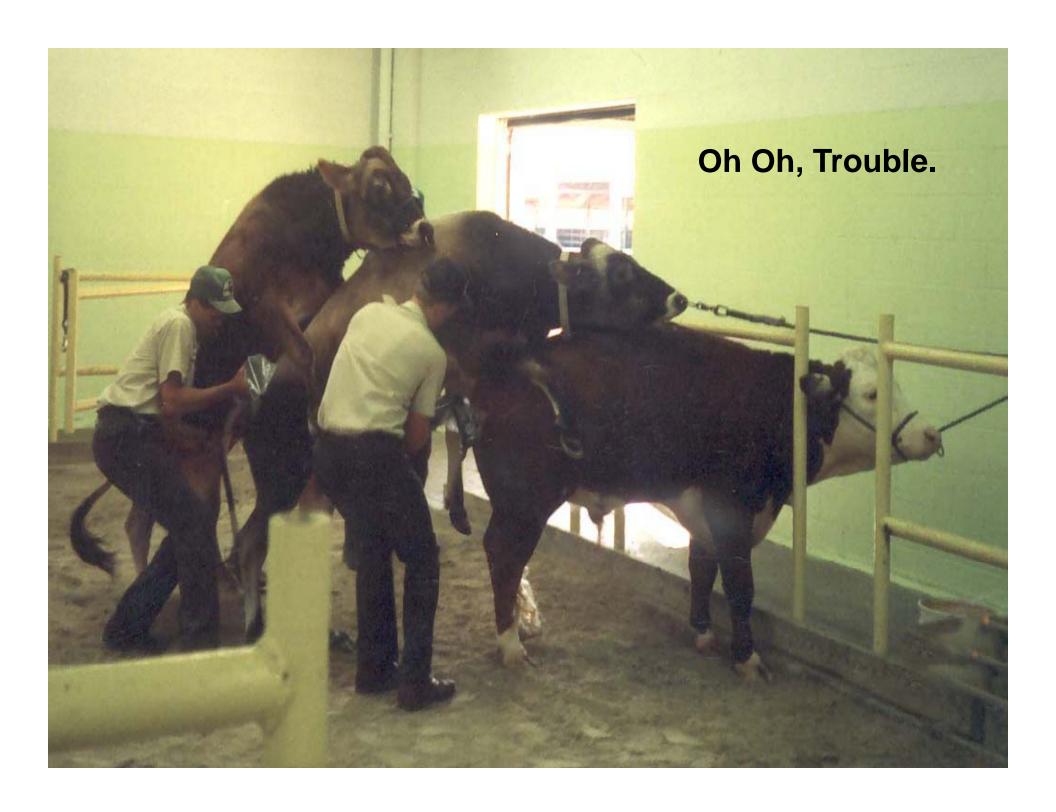

# Maximize Sperm Harvested

- Use stimulation and preparation
- Collection frequency
- Typical "high" demand bull collected
   4 to 6 times per week

Goals: Ejaculate deposited in the AV cone, not the AV casing.

Obtain vigorous thrusts, not hesitant emissions.

AV comfortable: (Lubricant), but warm: 48°C

Trust that if we follow proper procedures - high frequency, preparation and stimulation strategies, --- then we collect almost all of the sperm a bull has to offer.