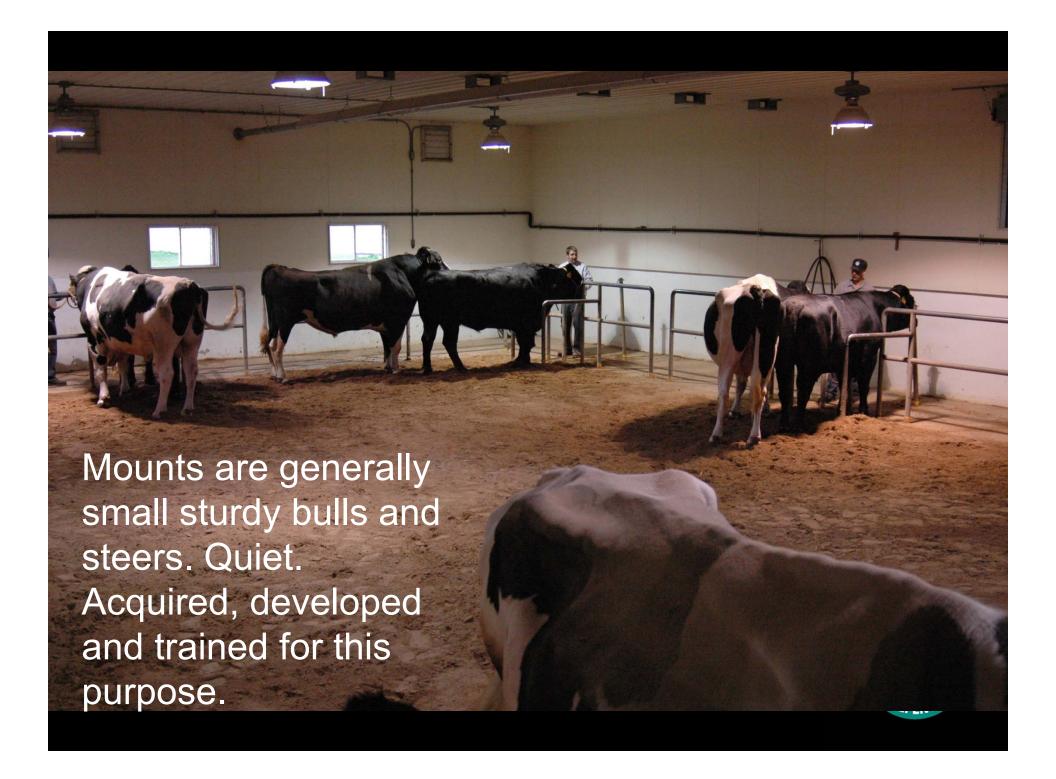

### Semen Production



Workshop, Anand India 2014



### **Collection Management**



### The CRI Process













# Maximize Sperm Harvested

- Use stimulation and preparation
- Collection frequency
- Typical "high" demand bull collected
   4 to 6 times per week





Goals: Ejaculate deposited in the AV cone, not the AV casing.

Obtain vigorous thrusts, not hesitant emissions.

AV comfortable: (Lubricant), but warm: 48°C





Trust that if we follow proper procedures - high frequency, preparation and stimulation strategies, --- then we collect almost all of the sperm a bull has to offer.

But verify by creating the proper observations and records.



#### **Sperm Output by Period**



## Total Sperm Per Week by number of ejaculates



# Sperm Output By Week Day for 2 Locations



low?

#### **Mature Bull Production**

- Collected 2 to 3 days per week
  - 2 to 3 ejaculates per day
- "Average" b