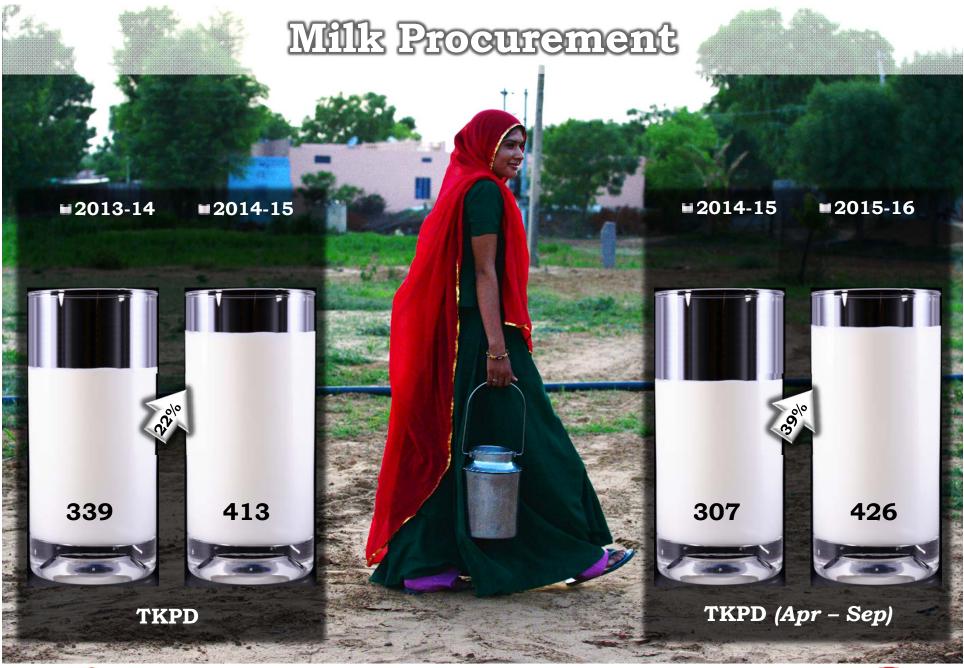

## Current Status (September 2015)

| Function            | Particulars              | Details |
|---------------------|--------------------------|---------|
| Milk<br>Procurement | Milk Pooling Point (no.) | 2,571   |
|                     | Membership (no.)         | 72,343  |
|                     | Women Member (%)         | 39      |
|                     | Milk Procurement (TKPD)  | 429     |