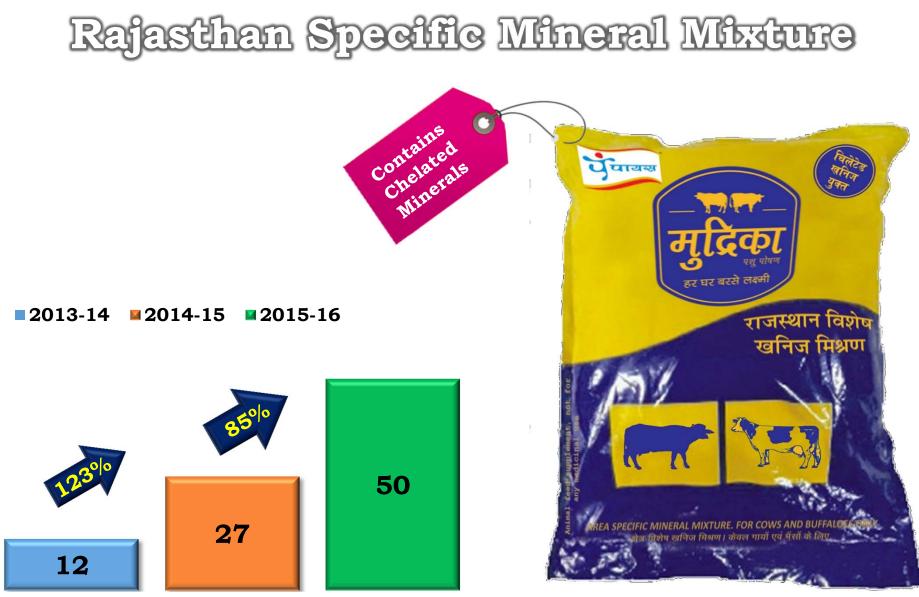

# Input Services - Cattle Feed Distribution

This presentation and its contents are for internal circulation only.

11

मिल्क प्रोडयसर कम्पव

MT

YAS

यस मिल्क प्रोड्यूसर कम्पनी

YAS