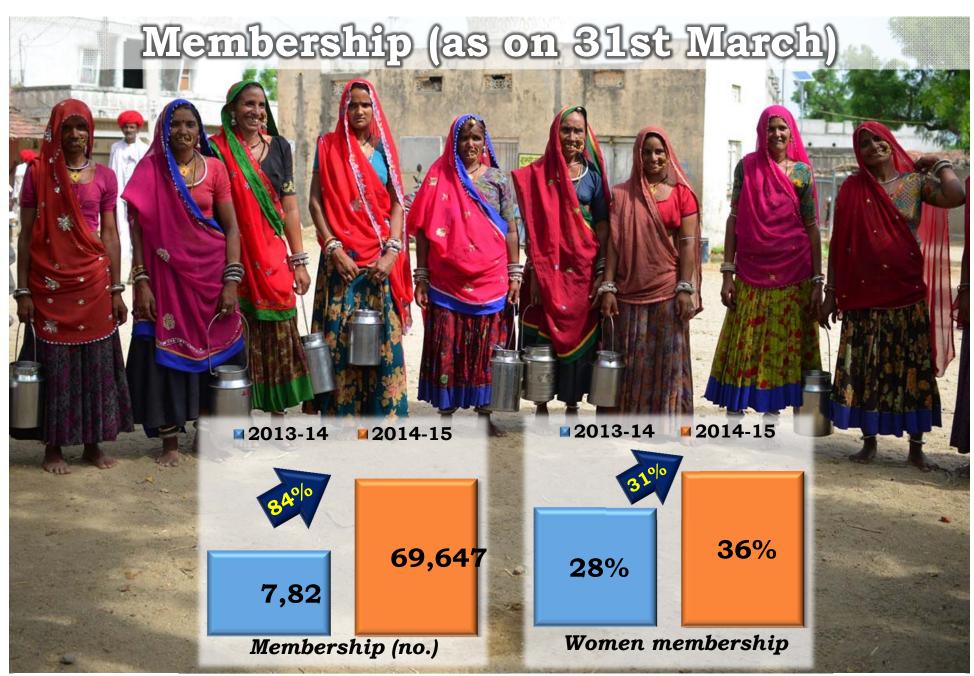

## Current Status (September 2015)

| Function            | Particulars              | Details |
|---------------------|--------------------------|---------|
| Milk<br>Procurement | Milk Pooling Point (no.) | 2,571   |
|                     | Membership (no.)         | 72,343  |
|                     | Women Member (%)         | 39      |
|                     | Milk Procurement (TKPD)  | 429     |