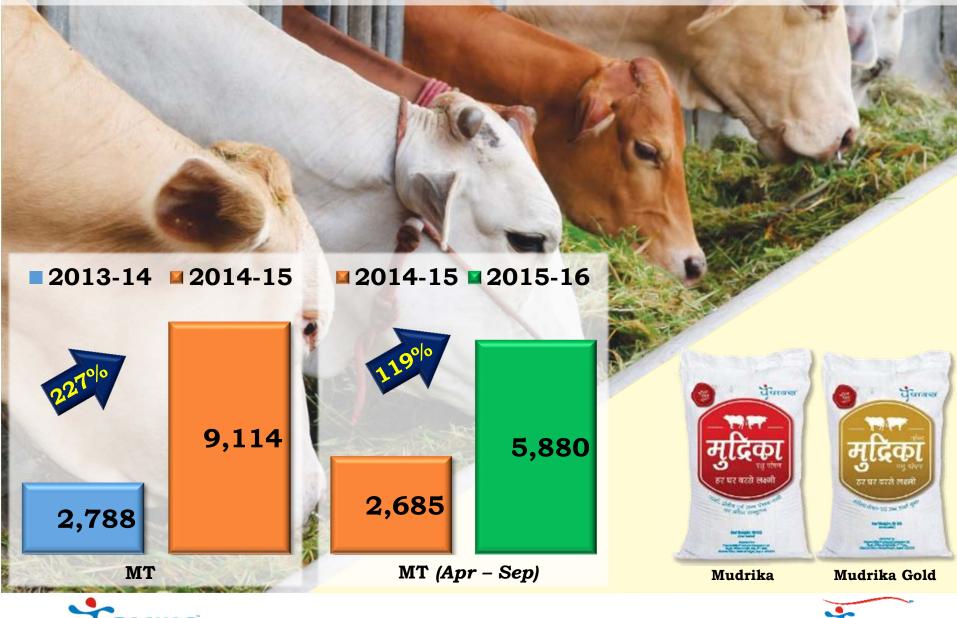

# Input Services - Cattle Feed Distribution

This presentation and its contents are for internal circulation only.

11

मिल्क प्रोडयसर कम्पव

MT

YAS

यस मिल्क प्रोड्यूसर कम्पनी

YAS