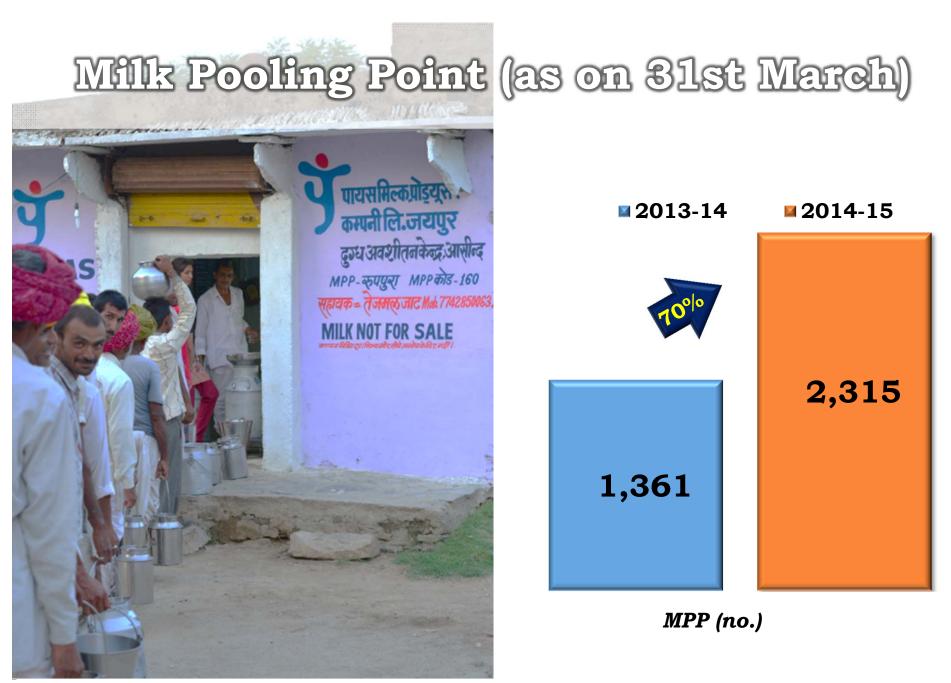

## Current Status (September 2015)

| Function            | Particulars              | Details |
|---------------------|--------------------------|---------|
| Milk<br>Procurement | Milk Pooling Point (no.) | 2,571   |
|                     | Membership (no.)         | 72,343  |
|                     | Women Member (%)         | 39      |
|                     | Milk Procurement (TKPD)  | 429     |