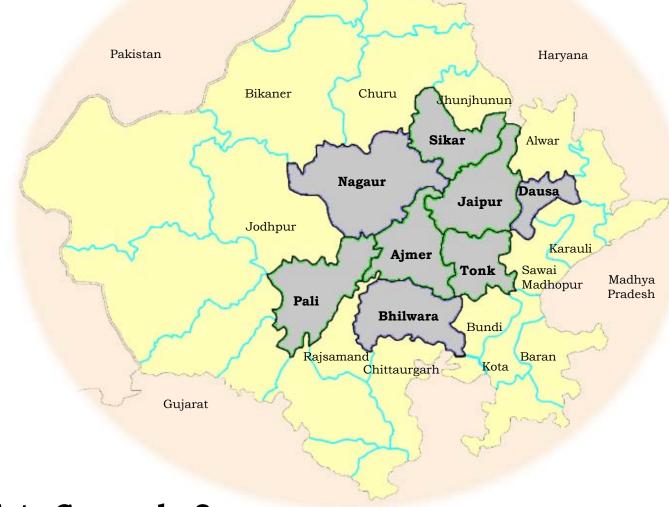

tor       | 11  | Elected Producer Members                  |
| Expert Director       | 3   | Eminent Dairy / Agriculture Professionals |
| Chief Executive       | 1   | Dairy Professional appointed by Board     |





## **Board Meetings / AGM**

| FY                      | Board<br>Meeting (no.) | Annual General<br>Meeting (no.) |
|-------------------------|------------------------|---------------------------------|
| 2012 – 2013             | 6                      | 1                               |
| 2013 – 2014             | 4                      | 1                               |
| 2014 – 2015             | 9                      | 1                               |
| 2015 – 2016 (till date) | 3                      | 1                               |





## **Operational Area**



#### **Total Districts Covered : 8**





## Current Status (September 2015)

| Function            | Particulars              | Details |
|---------------------|--------------------------|---------|
| Milk<br>Procurement | Milk Pooling Point (no.) | 2,571   |
|                     | Membership (no.)         | 72,343  |
|                     | Women Member (%)         | 39      |
|                     | Milk Procurement (TKPD)  | 429     |





## Current Status (September 2015)

| Function                         | Particular                        | Details  |
|----------------------------------|-----------------------------------|----------|
| Ration<br>Balancing<br>Programme | LRPs deployed (no.)               | 1,228    |
|                                  | Villages covered (no.)