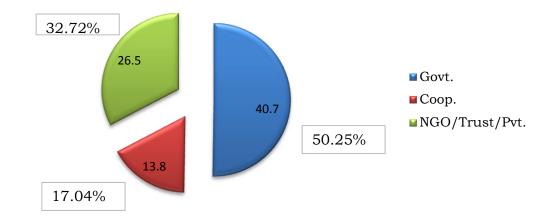

## Production of High Quality Disease Free Frozen Semen from HGM bulls



#### **Presentation Outline**

Objective

Status

Salient Features

Approval Status of SSS Projects

Financial progress

Major Issues





• Strengthening of "A" and "B" graded semen stations in terms of production capacity and bio-security to produce 100 million high quality, disease free frozen semen doses by 2016-17 from HGM bulls produced through NDP-I programmes



#### **Agency wise Semen production**

| Agency         | No. of SS |
|----------------|-----------|
| Govt.          | 37        |
| Coop.          | 9         |
| NGO/Trust/Pvt. | 5         |
| Total          | 51        |

#### Semen Production (in millions) 2012-13



#### Grade wise Semen Prodn. 2012-13



| Year          | 2007 | 2011 | 2013 |
|---------------|------|------|------|
| Grade A       | 12   | 20   | 30   |
| Grade B       | 15   | 17   | 14   |
| Grade C       | 7    | 3    | 0    |
| Not Graded    | 10   | 7    | 5    |
| Not evaluated | 2    |      | 2    |
| TOTAL SS      | 56   | 54   | 51   |

#### Semen prodn. (in millions) 2012-13



#### AI Performed: 2012-13

### MISSION MISSIO

#### Agency wise % share



\*AI performed by freelancers not included



#### Demand & Availability of Semen Doses

| Particulars                                           | 2009-10 | 2012-13<br>(actual) | 2016-17 | 2021-22 |
|-------------------------------------------------------|---------|---------------------|---------|---------|
| Breedable anima