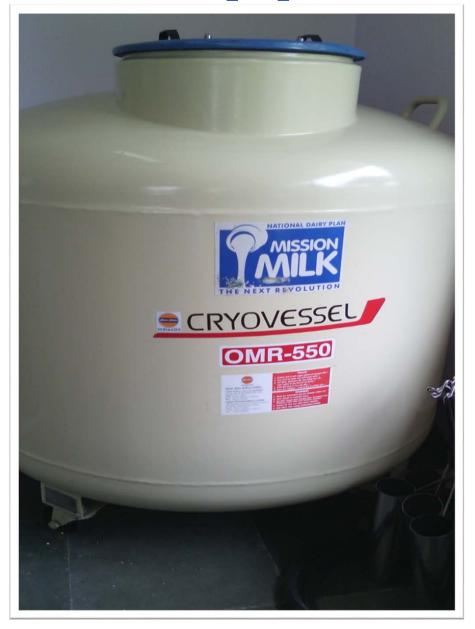

/ B graded semen stations in the AI programmes
- Implement vaccination and disease control programmes in semen production area

Availability of semen of breeds as per the breeding policy of the state to ensure effective implementation of the policy

Annual evaluation of semen stations by exclusive CMU members instead of once in two years



#### To conclude.....

By the end of NDP-I, all A and B graded Semen Stations will be strengthened to produce 100 million high quality, disease free semen doses from HGM bulls

#### Thank You



**Fodder Harvester** 



Baler



**Slurry Spreader** 



Reaper binder



Uniform distribution of slurry through tank in field



#### Lab Equipment



**Automatic Filling & Sealing Machine** 

#### Lab Equipment



**Cold Handling Unit** 

#### Lab Equipment



Bulk semen storage container

#### **Civil Works**



**Construction of Bull Shed** 

#### **Biogas Plant**