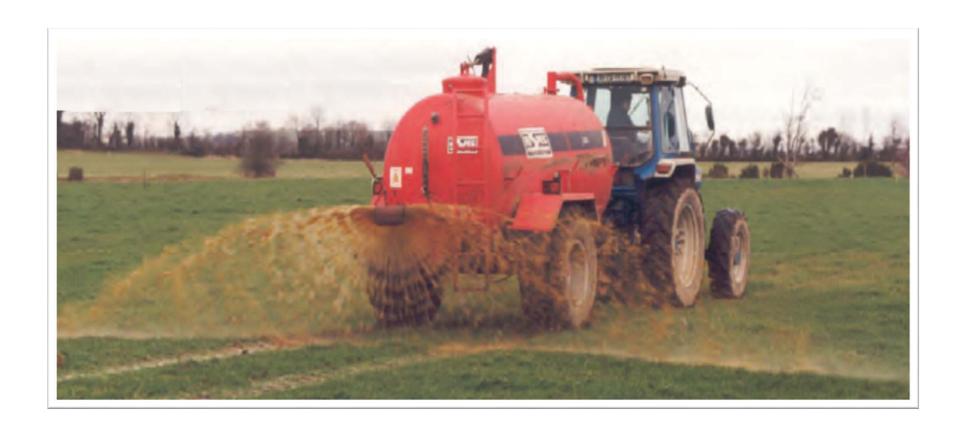

#### Thank You

**Fodder Harvester** 

Baler

**Slurry Spreader** 

Reaper binder

Uniform distribution of slurry through tank in field