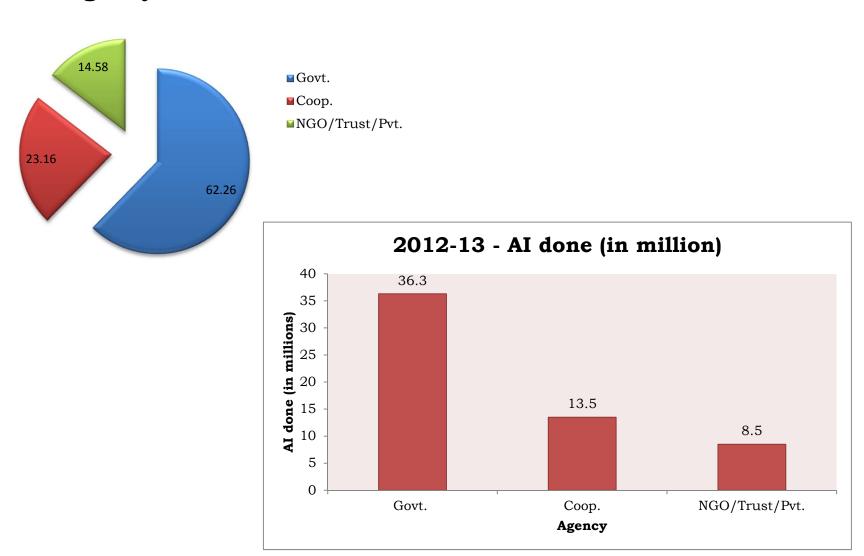

#### **Agency wise Semen production**

| Agency         | No. of SS |
|----------------|-----------|
| Govt.          | 37        |
| Coop.          | 9         |
| NGO/Trust/Pvt. | 5         |
| Total          | 51        |

#### AI Performed: 2012-13

#### Agency wise % share

\*AI performed by freelancers not included