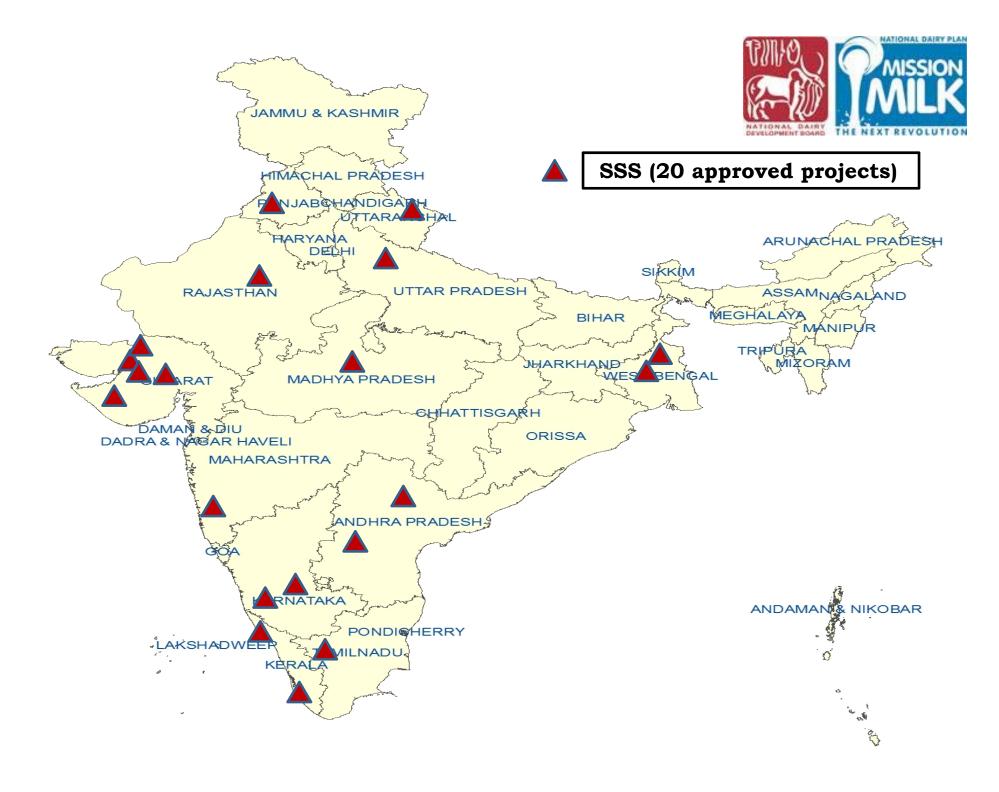

#### **SSS Projects: Approved under NDP I**

| Sr.<br>No. | State       | Semen Station       | Approval<br>date | Semen Production in the Year of Approval (in mn) | Targeted Semen Production (in mn) | Total<br>Outlay<br>(in Lakh<br>Rs.) |
|------------|-------------|---------------------|------------------|--------------------------------------------------|-----------------------------------|-------------------------------------|
| 1          |             | SAG, Bidaj          | 12.10.2012       | 11.21                                            | 18.62                             | 3476.01                             |
| 2          | Cuionat     | Jagudan,<br>Mehsana | 11.02.2013       | 1.56                                             | 2.45                              | 687.77                              |
| 3          | Gujarat     | Ode, ARDA           | 06.12.2013       | 2.50                                             | 3.50                              | 953.58                              |
| 4          |             | Patan, GLDB         | 25.02.2014       | 1.41                                             | 2.56                              | 545.95                              |
| 5          |             | Dama, Banas         | 14.06.2014       | 1.03                                             | 1.80                              | 818.79                              |
| 6          | Kerala      | Mattupatty,<br>KLDB | 02.08.2013       | 1.60                                             | 2.10                              | 544.89                              |
| 7          |             | Dhoni, KLDB         | 02.08.2013       | 0.66                                             | 2.10                              | 633.77                              |
| 8          |             | Nandini , KMF       | 18.12.2012       | 3.54                                             | 4.25                              | 678.20                              |
| 9          | Karnataka   | CFSPTI, GoI         | 11.03.2013       | 1.30                                             | 2.20                              | 1026.34                             |
| 10         | Maharashtra | BAIF, Pune          | 25.02.2014       | 8.42                                             | 12.01                             | 3328.43                             |

#### **SSS Projects: Approved under NDP I**

|            |                              |                      |                  |                                                  |                                            | NATIONAL DAIRY THE NEXT R           |  |
|------------|------------------------------|----------------------|------------------|--------------------------------------------------|--------------------------------------------|-------------------------------------|--|
| Sr.<br>No. | State/EIA                    | Semen<br>Station     | Approval<br>date | Semen Production in the Year of Approval (in mn) | Targeted<br>Semen<br>Production<br>(in mn) | Total<br>Outlay<br>(in Lakh<br>Rs.) |  |
| 11         | Andhra Pradesh               | Banavasi             | 11.02.2013       | 1.65                                             | 2.54                                       | 652.17                              |  |
| 12         | (APLDA)                      | Karimnagar           | 11.03.2013       | 0.97                                             | 2.80                                       | 994.07                              |  |
| 13         | West Bengal                  | Haringhata           | 11.02.2013       | 1.10                                             | 2.26                                       | 612.86                              |  |
| 14         | (PBGSBS)                     | Salboni              | 11.03.2013       | 1.06                                             | 2.31                                       | 463.39                              |  |
| 15         | Uttar Pradesh<br>(ABRO)      | ABC, Salon           | 16.11.2012       | 6.27                                             | 9.14                                       | 1865.10                             |  |
| 16         | Punjab (PLDB)                | Nabha                | 18.12.2012       | 2.80                                             | 4.99                                       | 1420.74                             |  |
| 17         | Tamil Nadu<br>(TNLDA)        | DLF, Ooty            | 16.11.2012       | 1.33                                             | 2.77                                       | 645.89                              |  |
| 18         | Madhya Pradesh<br>(MPSL&PDC) | Bhadbhada,<br>Bhopal | 02.08.2013       | 0.82                                             | 2.25                                       | 587.57                              |  |
| 19         | Uttarakhand<br>(ULDB)        | Rishikesh            | 02.08.2013       | 2.25                                             | 3.02                                       | 710.76                              |  |
| 20         | Rajasthan<br>(RCDF)          | Bassi                | 25.02.2014       | 2.64                                             | 3.49                                       | 1356.93                             |  |
|            | TOTAL                        |                      |                  | 54.19                                            | 87.16                                      | 22003.21                            |  |