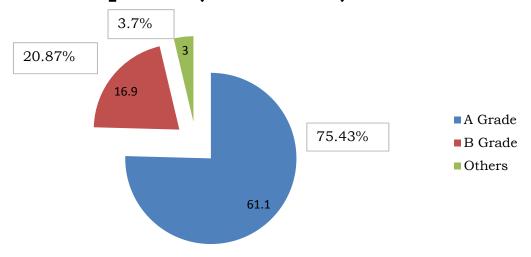

#### Grade wise Semen Prodn. 2012-13

| Year          | 2007 | 2011 | 2013 |
|---------------|------|------|------|
| Grade A       | 12   | 20   | 30   |
| Grade B       | 15   | 17   | 14   |
| Grade C       | 7    | 3    | 0    |
| Not Graded    | 10   | 7    | 5    |
| Not evaluated | 2    |      | 2    |
| TOTAL SS      | 56   | 54   | 51   |

#### Semen prodn. (in millions) 2012-13