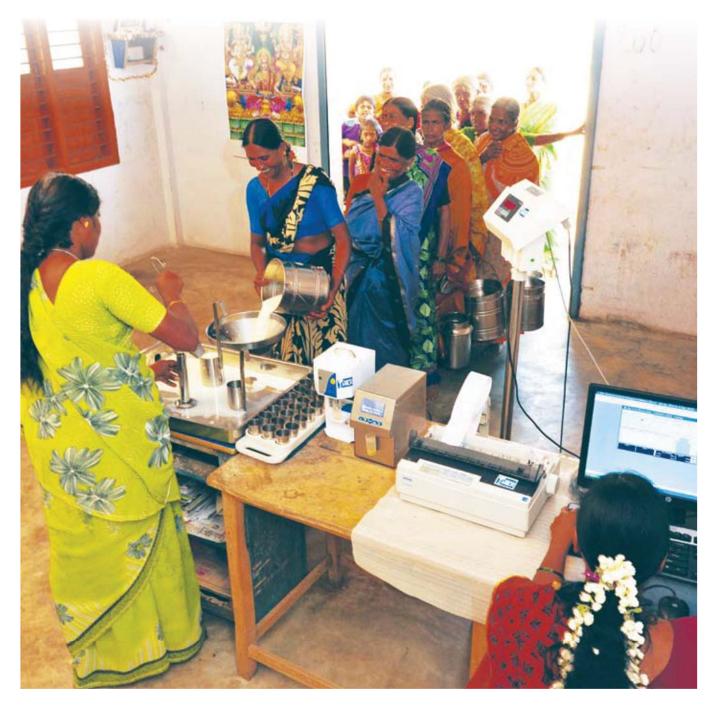

## IV.5. Production Performance: Milk Utilisation

**TABLE IV.5.1: Milk Utilisation Pattern in Households (2000-01 to 2012-13)** 

(In Percent)

| Items                      | 2000-01 | 2003-04 | 2007-08 | 2008-09 | 2009-10 | 2010-11 | 2011-12 | 2012-13 |
|----------------------------|---------|---------|---------|---------|---------|---------|---------|---------|
| Milk Sold as Fluid         | 62      | 62      | 60      | 66      | 70      | 73      | 72      | 72      |
| Milk Consumed as Fluid     | 26      | 27      | 27      | 25      | 21      | 21      | 18      | 18      |
| Milk Converted to Products | 13      | 12      | 13      | 9       | 9       | 6       | 10      | 10      |