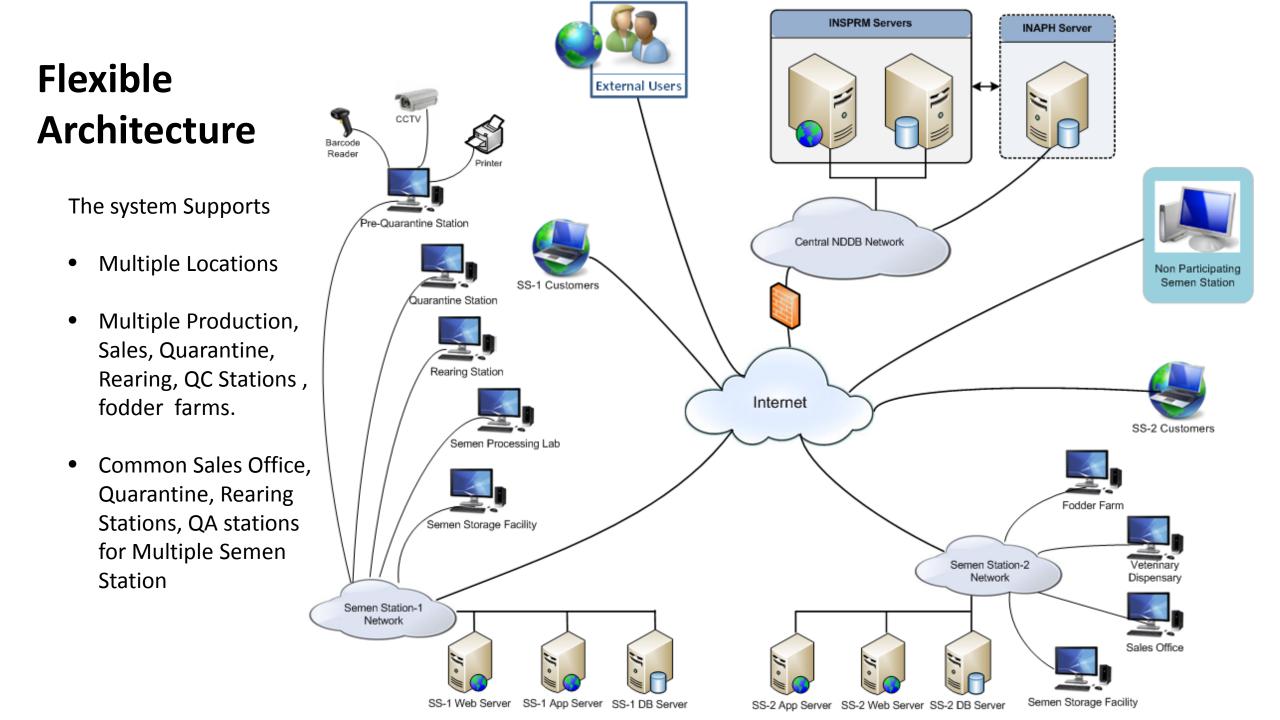

### **Central National Portal**

A Centralized Portal for collating data from multiple Semen Stations to provide a County Level authentic Data on Semen Production and Management is being developed.