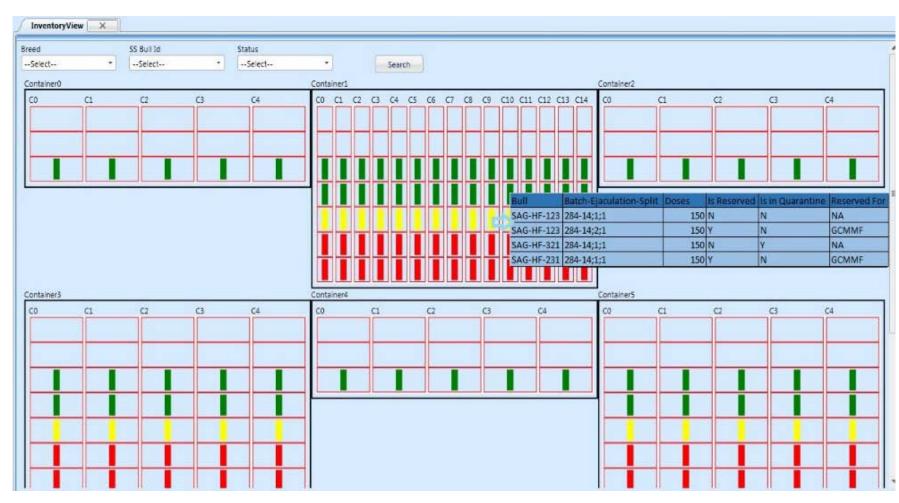

## **Inventory Management**

- Fine Grained traceability of Inventory at every Level.
- Intelligent, configurable goblet / canister movement in a given container.
- Barcode Integration at every Transaction level.