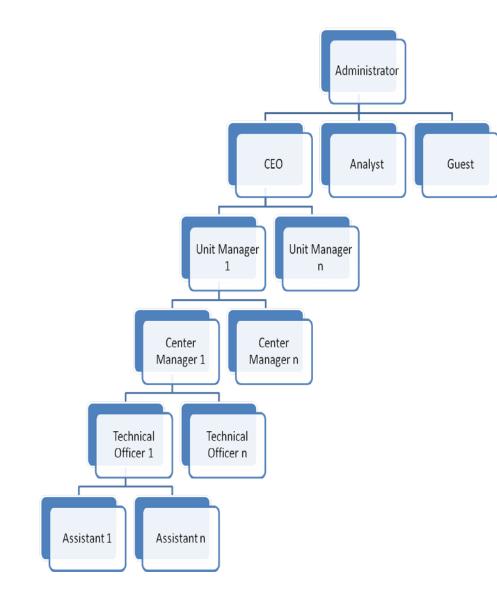

# Access Hierarchy

• Multiple Access Level based on Roles and Requirements.

| Administrator                     |  |
|-----------------------------------|--|
| General Manager                   |  |
| SS Manager                        |  |
| Semen Collector                   |  |
| Shed in-charge                    |  |
| Lab in-charge                     |  |
| Lab technicians                   |  |
| Sales Manager                     |  |
| Sales team                        |  |
| Semen Storage facility In-charge  |  |
| Farm Manager                      |  |
| Farm supervisor                   |  |
| Store Head                        |  |
| Section Head                      |  |
| Central Store Head                |  |
| Purchase Officer                  |  |
| Auditor                           |  |
| Account officer                   |  |
| Section In-charge                 |  |
| Bio security team                 |  |
| Bio security supervisor           |  |
| Center In-charge                  |  |
| Asset and Infra structure manager |  |