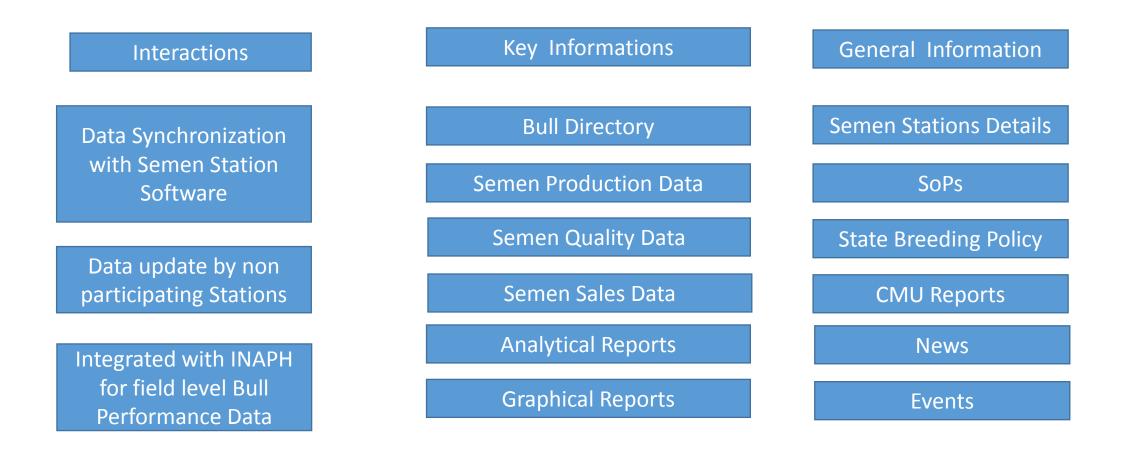

### **Central National Portal**

A Centralized Portal for collating data from multiple Semen Stations to provide a County Level authentic Data on Semen Production and Management is being developed.