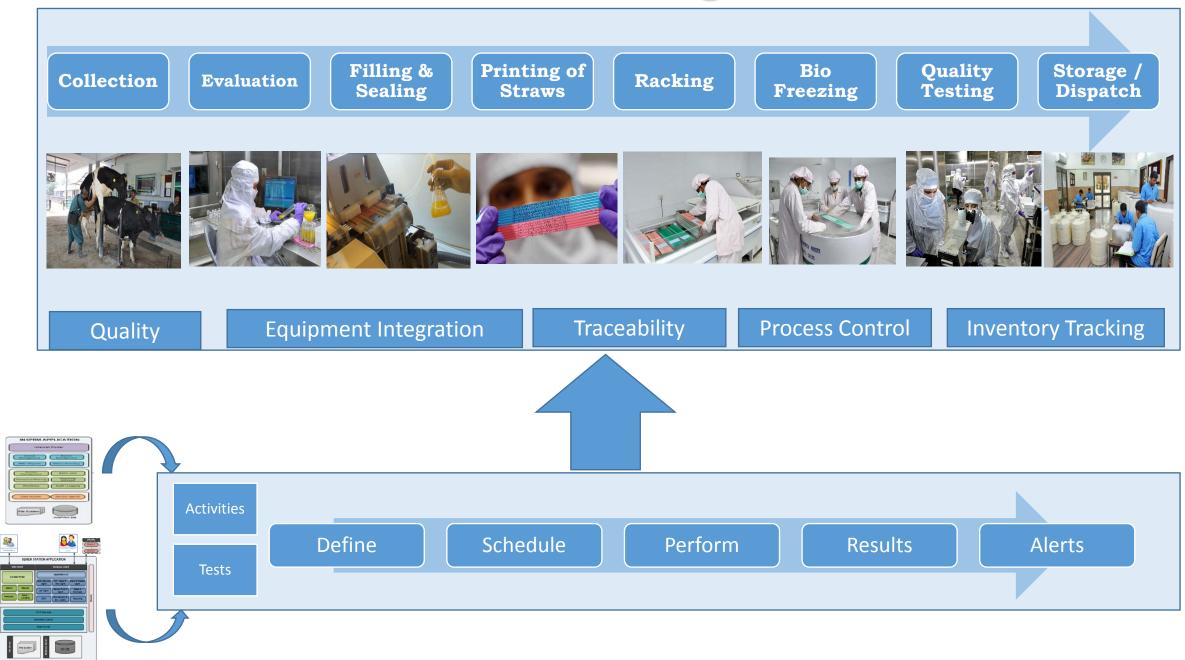

## Semen Management

## **Inventory Management**

- Fine Grained traceability of Inventory at every Level.
- Intelligent, configurable goblet / canister movement in a given container.
- Barcode Integration at every Transaction level.