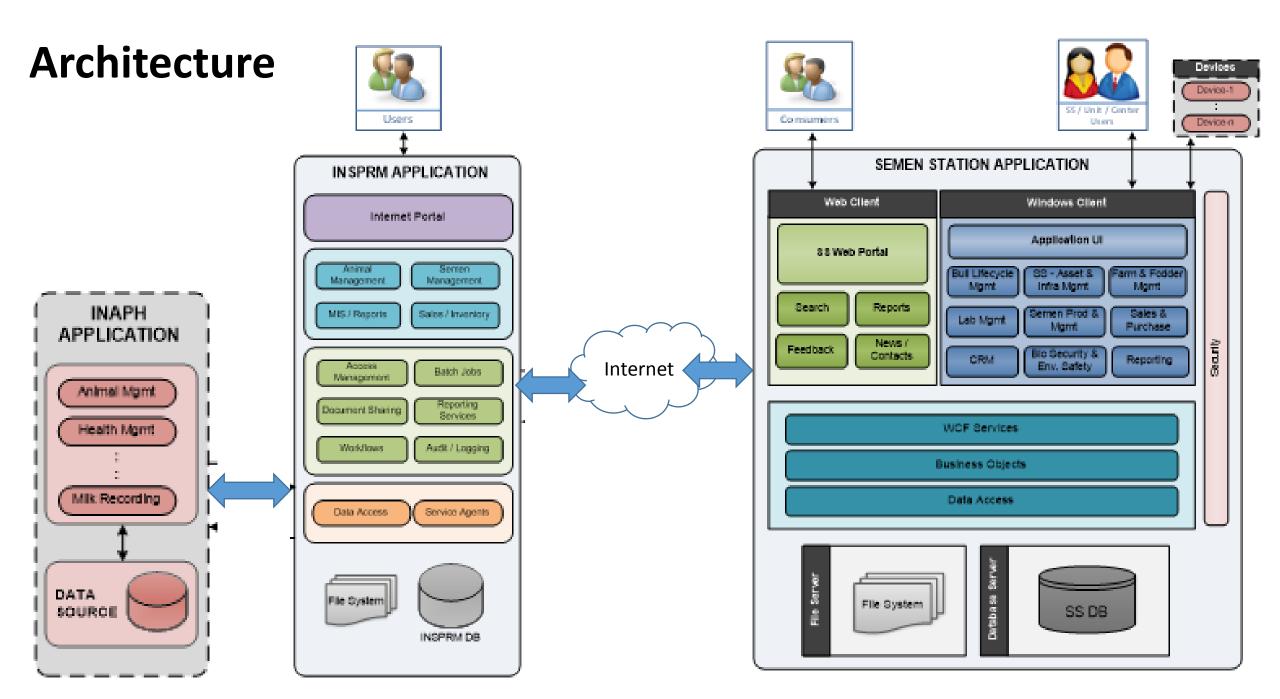

# INSPRM

- NDDB is developing a **unified Semen Station Management Software** along with **Centralized National Semen Production Management Portal** integrated with **INAPH.** (INAPH is a field IT application that facilitates the capturing of real time reliable data on **Breeding, Nutrition and Health Service** delivered at Farmer's Doorstep)
- The solution based on Microsoft Technology Stack covers Core Operations of Semen Stations to support Process Standardization, Improvements and Control.
- The solution will be deployed across all semen stations as a part of National Dairy Plan I.
- We plan to make it operational early next year.

#### Task and Activity Management

IN SPRM APPLICATION

### Bull Management

## Semen Management

## **Inventory Management**

- Fine Grained traceability of Inventory at every Level.
- Intelligent, configurable goblet / canister movement in a given container.
- Barcode Integration at every Transaction level.

### Farm & Fodder Management

#### Sales Management

#### **Bio-Security Management**