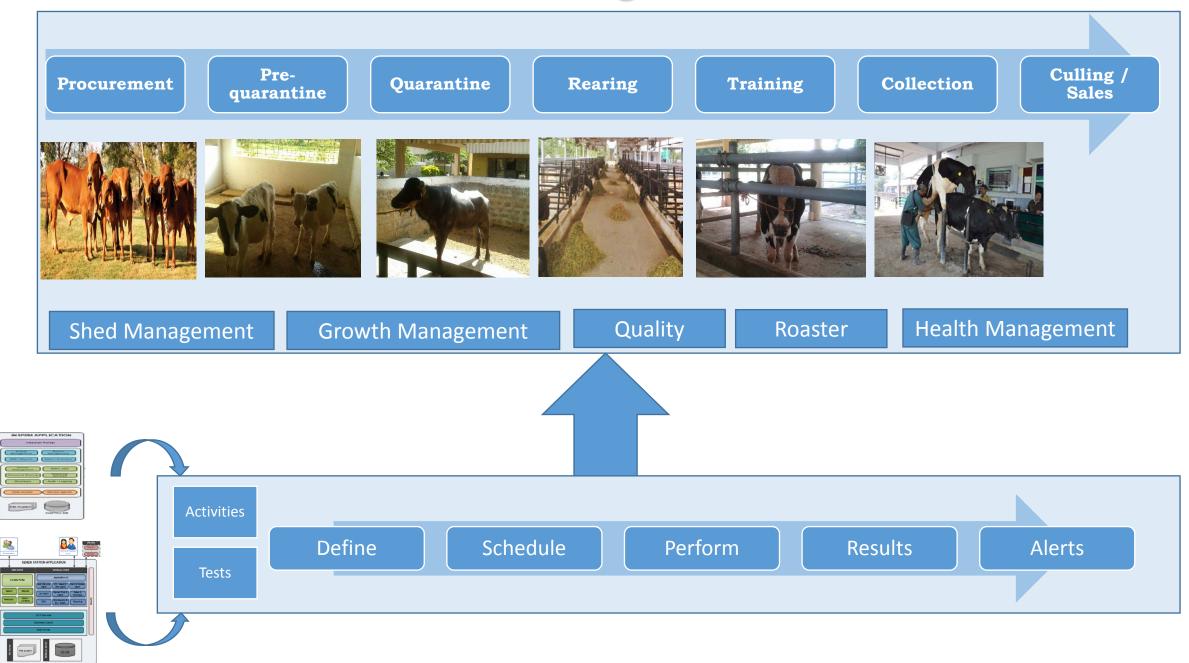

### Bull Management

## Semen Management

## **Inventory Management**

- Fine Grained traceability of Inventory at every Level.
- Intelligent, configurable goblet / canister movement in a given container.
- Barcode Integration at every Transaction level.