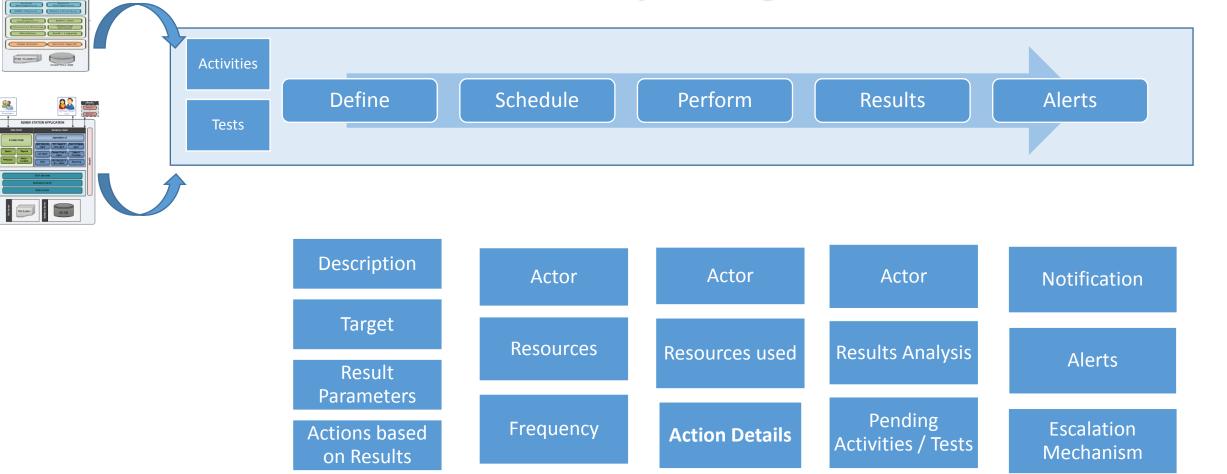

Information Network for Semen Production Resource Management

## (INSPRM)





# INSPRM

- NDDB is developing a **unified Semen Station Management Software** along with **Centralized National Semen Production Management Portal** integrated with **INAPH.** (INAPH is a field IT application that facilitates the capturing of real time reliable data on **Breeding, Nutrition and Health Service** delivered at Farmer's Doorstep)
- The solution based on Microsoft Technology Stack covers Core Operations of Semen Stations to support Process Standardization, Improvements and Control.
- The solution will be deployed across all semen stations as a part of National Dairy Plan I.
- We plan to make it operational early next year.





#### Task and Activity Management

IN SPRM APPLICATION



### Bull Management



## Semen Management



## **Inventory Management**







- Fine Grained traceability of Inventory at every Level.
- Intelligent, configurable goblet / canister movement in a given container.
- Barcode Integration at every Transaction level.

### Farm & Fodder Management



#### Sales Management



#### **Bio-Security Management**





# Access Hierarchy



• Multiple Access Level based on Roles and Requirements.

| Administrator                     |  |
|-----------------------------------|--|
| General Manager                   |  |
| SS Manager                        |  |
| Semen Collector                   |  |
| Shed in-charge                    |  |
| Lab in-charge                     |  |
| Lab technicians                   |  |
| Sales Manager