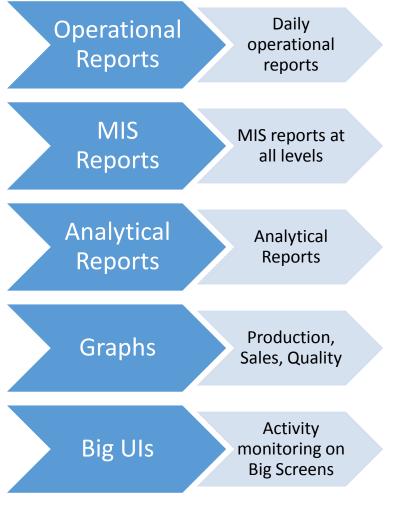

# **INSPRM & SSMS Reporting**

- Role and Hierarchy based Reporting covering one or more Functional Area.
- Provides Decision Supports as well as Operational Support based on the requirements .

Exp

Dose

100 99