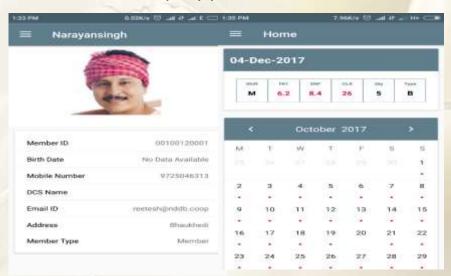

#### **Farmer**

- Access to Farmers' own data
- Last few Transactions
- Balance check
- Payments Alerts