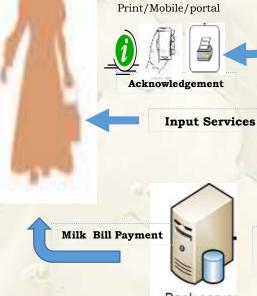

Federation

National

**Portal** 

**Digitised** Management of Milk/product/ input/payment /credit flow **Between DCS** and Union

Union ERP System

Bank server

Milk pouring

Net Milk bill Payment transfer to Banks

#### Acknowledgement

### Secure Installation & Activation Process

Installation of AMCS Application

Activation at Union Portal & Key Generation

DCS Secretary receives Activation Code in his/her mobile

Validation & Data Synchronisation