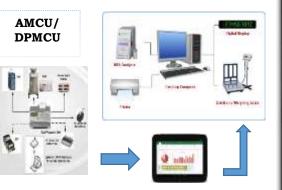

## **AMCS Components**

**Desktop Application** 

02-02-2014 Milk .....

**Portal Applications** 

**Mobile Applications** 

### **Automated Milk Collection System**

A robust, integrated, multi-platform multilingual software for complete Village level Dairy Institution's operations, integrated Union/Federation/National levels to enable transparency and key Informatics based on Open Source Stack.