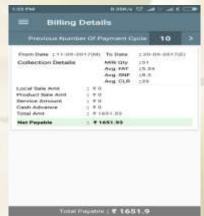

Milk Payments

Adjustments

**Direct Bank Transfer** 

Installment Adjustment

**Payment confirmation** 

**Selection Criteria** 

**Bonus Declaration** 

**Automated Accounting** 