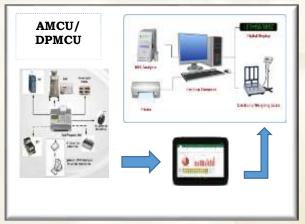

## **AMCS Components**

**Desktop Application** 

02-02-2014 Milk .....

**Portal Applications** 

**Mobile Applications** 

### **Automated Milk Collection System**

A robust, integrated, multi-platform multilingual software for complete Village level Dairy Institution's operations, integrated Union/Federation/National levels to enable transparency and key Informatics based on Open Source Stack.