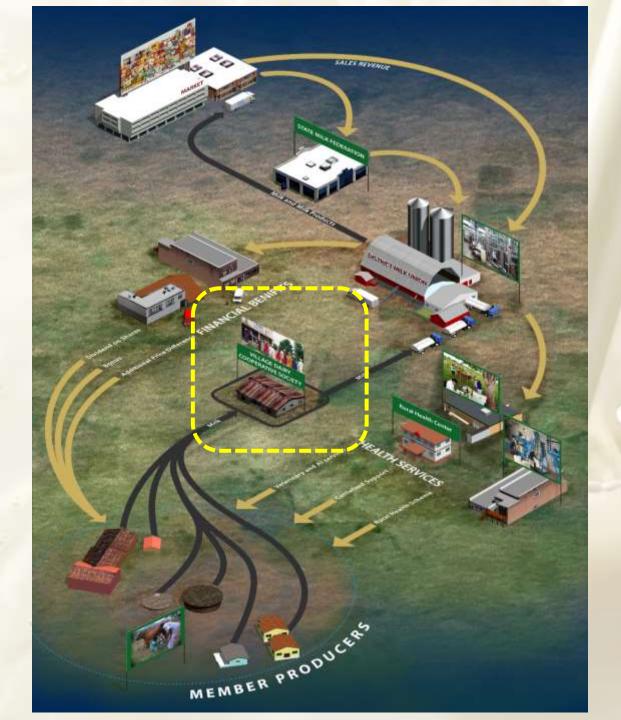

# A typical Dairy Value Chain

Federation

National

**Portal** 

**Digitised** Management of Milk/product/ input/payment /credit flow **Between DCS** and Union

Union ERP System

Bank server

Milk pouring

Net Milk bill Payment transfer to Banks